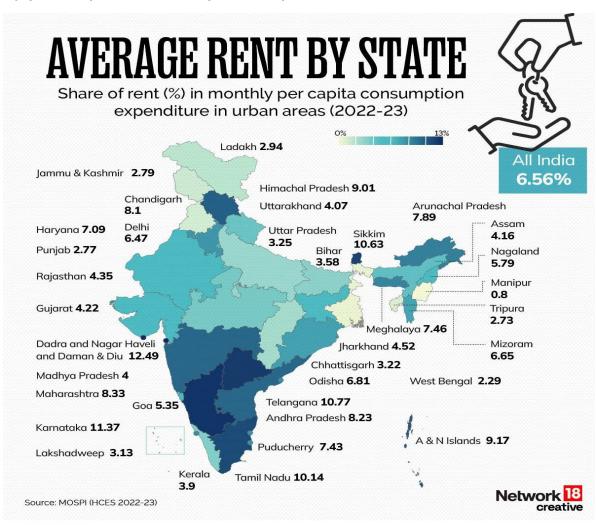

### **6** Average rent by State

Share of rent % in monthly per capita consumption expenditure in urban areas