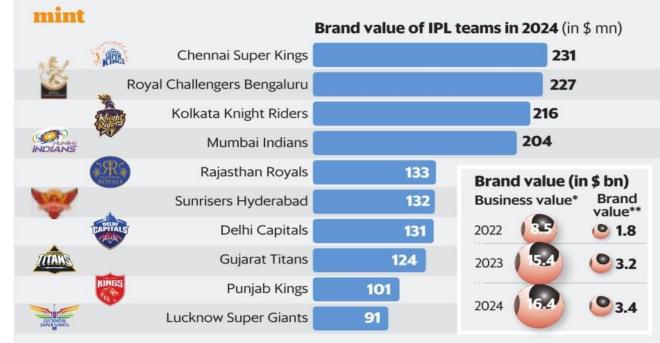

# **2** IPL teams Scoring high with brands

Due to popularity of IPL, there has been sharp increase in franchise revenues over the years

#### Scoring with brands

There has been a significant increase in franchise revenue over the years

\*All cash flows generated by the IPL as a standalone business entity; estimated using the discounted cash flow approach. \*\*The monetary worth of the IPL's intangible assets, such as its trade name and trademark; determined using the relief from royalty method.

Source: Houlihan Lokey's IPL valuation studies from 2024 and 2023

PARAS JAIN/MINT