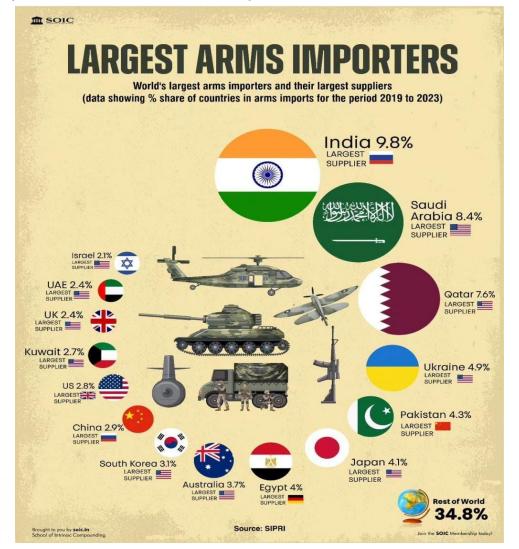

# **4** Largest arms importers

By far India is the largest importer of arms followed by Saudi Arabia