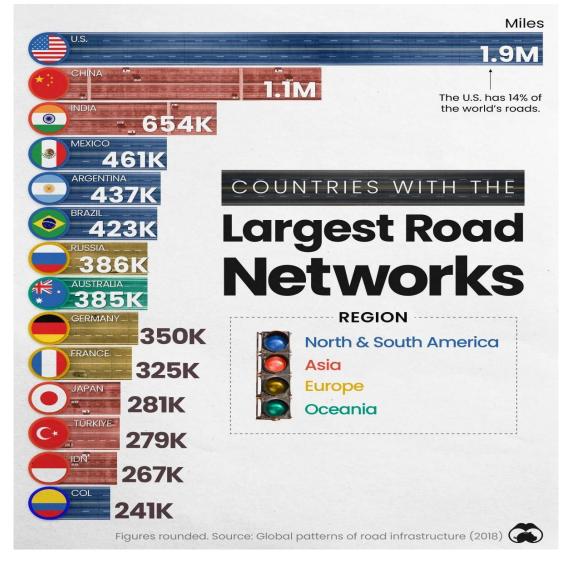

# **10** Largest Road Networks

As seen India needs to cover lot of ground even to reach second spot position