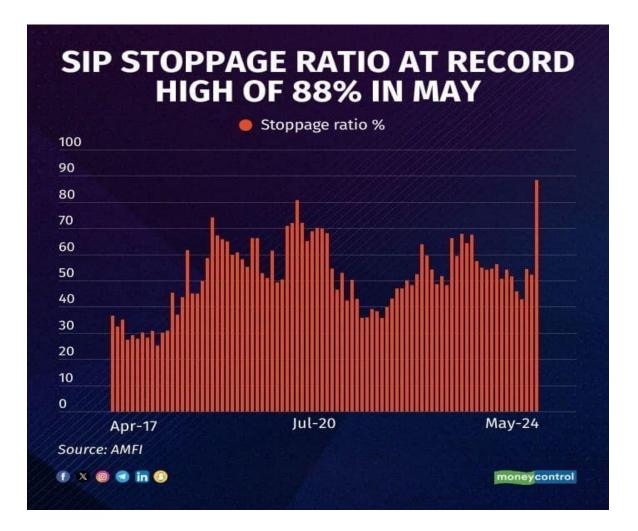

# **3** SIP stoppage ratio at all time high

At the time when SIPs recorded all time high it also recorded highest SIP stoppage ratio in the month of May