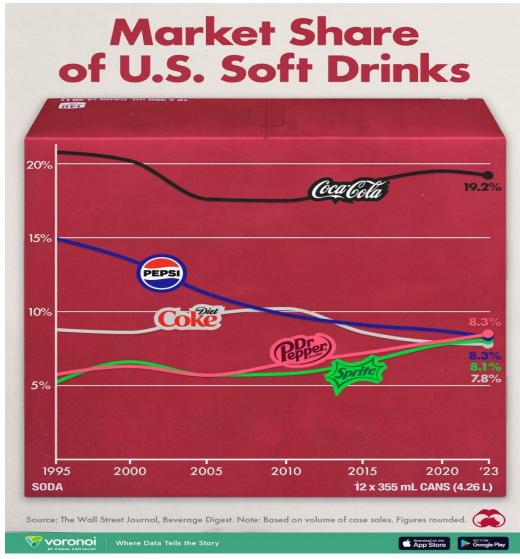

### 8 Market share of US Soft Drinks

Coca Cola leads way ahead when compared to others with over 19% market share

Source: Voronoi, The Wall Street Journal, Beverage Digest.

Disc : The securities quoted are for illustration only and are not recommendatory