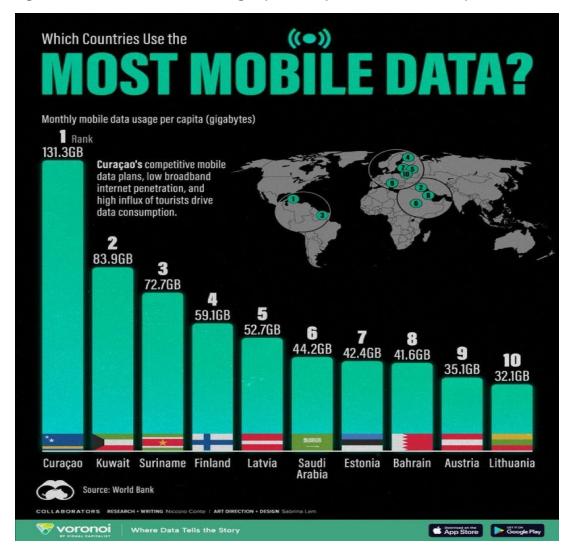

### 5 Counties where people are using the most mobile data

Curacao leads by far the highest mobile data usage per capita followed by Kuwait.