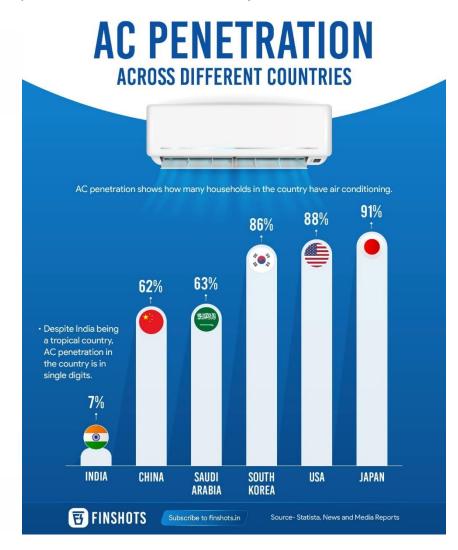

#### AC penetration across different countries

When compared to other developed countries, India has just scratched the surface with respect to AC penetration