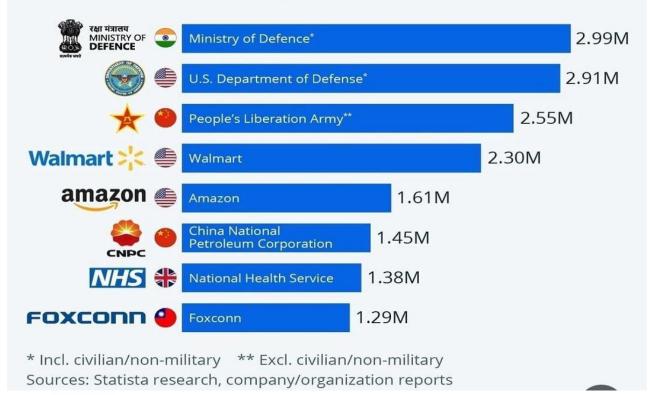

#### **The Worlds Biggest Employers**

Ministry of Defence (India) is the largest employer even toppling US Department of Defence

#### The World's Biggest Employers

Employers with the most personnel worldwide (2022 or latest available)