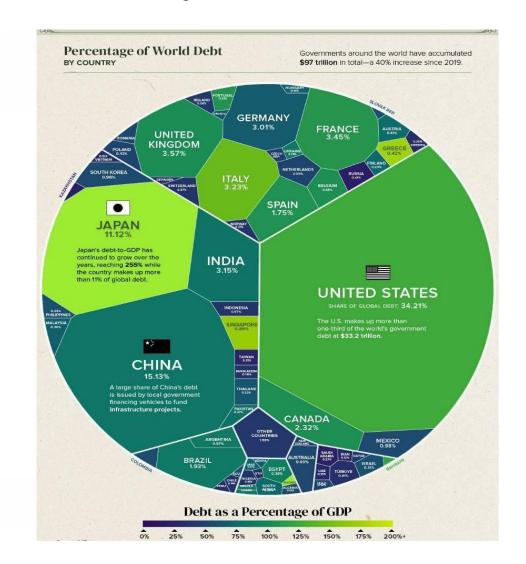

#### A world of debt

US makes up for more than 1/3<sup>rd</sup> of the world's government debt; India share is at 3.15%