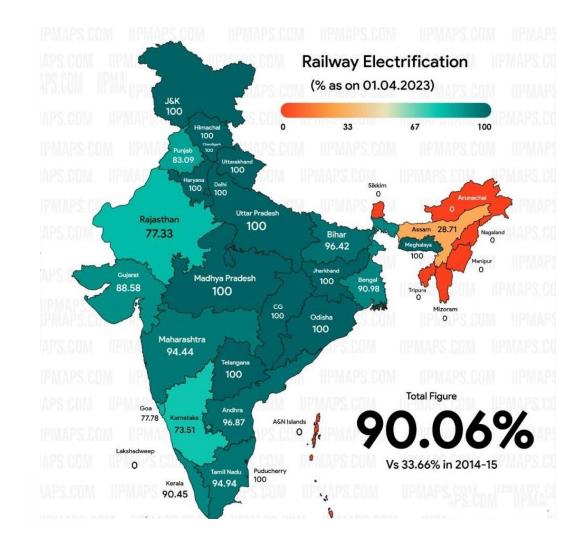

## **9** Increasing Railway electrification

90.06% of Indian railways has been electrified as of 1st Apr'23 vs 33.66% in 2014-15