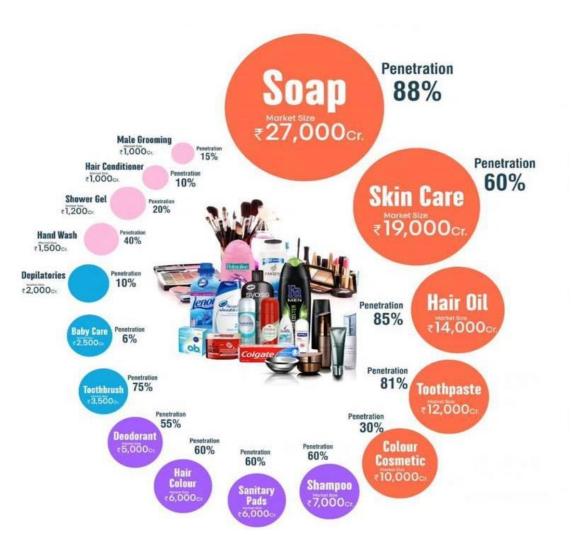

### **10** Beauty and Personal care category sizes & penetration in India

Soap is the largest category with highest penetration levels