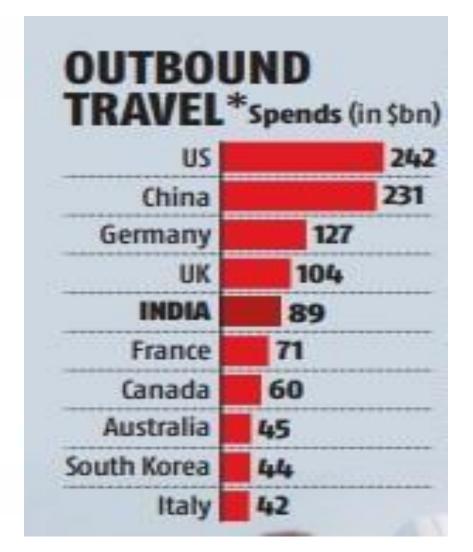

## **3** Largest travel markets in the world

India to become the 5<sup>th</sup> largest outbound travel market by 2027, as compared to 10<sup>th</sup> in 2019

Source: Bernstein analysis, Euromonitor estimates, Business Standard. Note: \*2027 projections