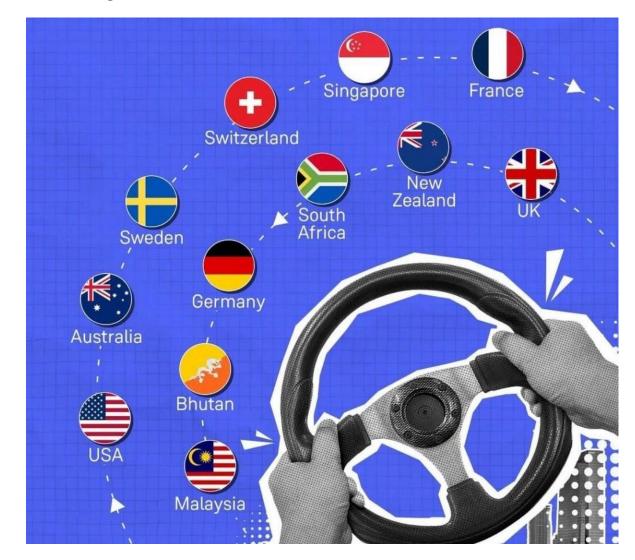

o puts the lights on the tree?

India is among the top-5 exporters of Christmas decorations and tree lights in 2022. China is the largest by far



#### **5** The US\$109T global stock market in 2023

US has 42.5% of the global equity market share and has 39 of the 100 largest companies in the world



Source: World federation of exchanges, SIFMA estimates, Forbes, Bloomberg, JP Morgan, MSCI, Markets in a Minute. Note: Numbers may not total 100 due to rounding, \* represented by the MSCI Emerging Markets Index, \*\* represented by the MSCI World Index

# **6** Indian tech startups see funding slowdown in 2023

Funding to tech startups dips sharply in 2023 over the previous year; Bengaluru remains the leader



### **7** Where can Indians drive?

12 countries accept Indian driving license



# **8** Leading EV battery manufacturers worldwide

Chinese companies lead the EV battery manufacturing space as of now



## **9** Increasing Railway electrification

90.06% of Indian railways has been electrified as of 1st Apr'23 vs 33.66% in 2014-15



### **10** Beauty and Personal care category sizes & penetration in India

Soap is the largest category with highest penetration levels



# **THANK YOU**

**Disclaimer:** The securities quoted are for illustration only and are not recommendatory. Any performance depictions are for illustration purposes only and such past performance may or may not sustain in future. Investments in securities market are subject to market risks. Read all the related documents carefully before investing. This message and any attachments are meant solely f