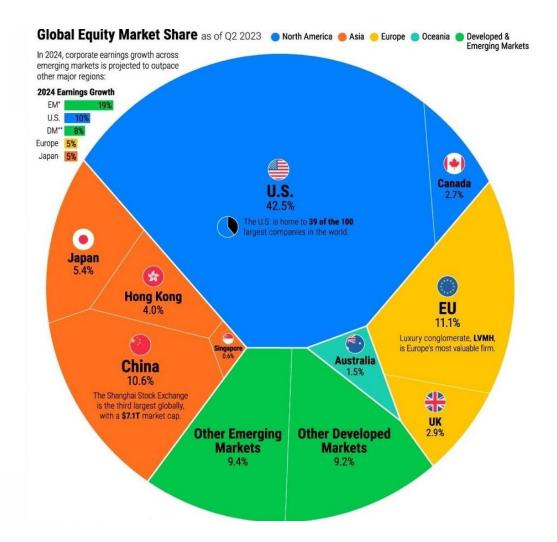

#### **5** The US\$109T global stock market in 2023

US has 42.5% of the global equity market share and has 39 of the 100 largest companies in the world

Source: World federation of exchanges, SIFMA estimates, Forbes, Bloomberg, JP Morgan, MSCI, Markets in a Minute. Note: Numbers may not total 100 due to rounding, \* represented by the MSCI Emerging Markets Index, \*\* represented by the MSCI World Index