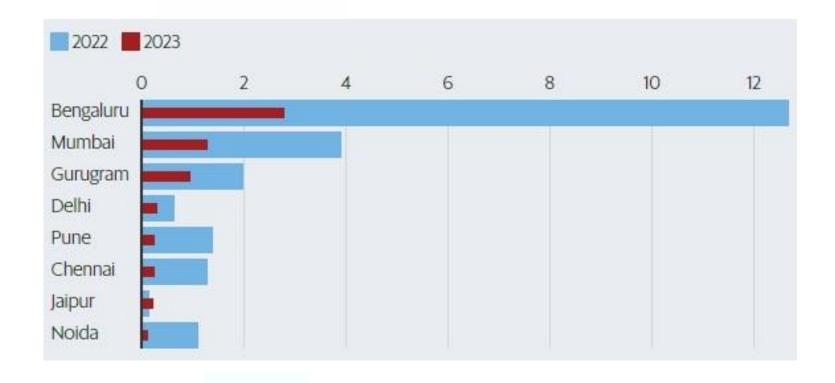

# **6** Indian tech startups see funding slowdown in 2023

Funding to tech startups dips sharply in 2023 over the previous year; Bengaluru remains the leader