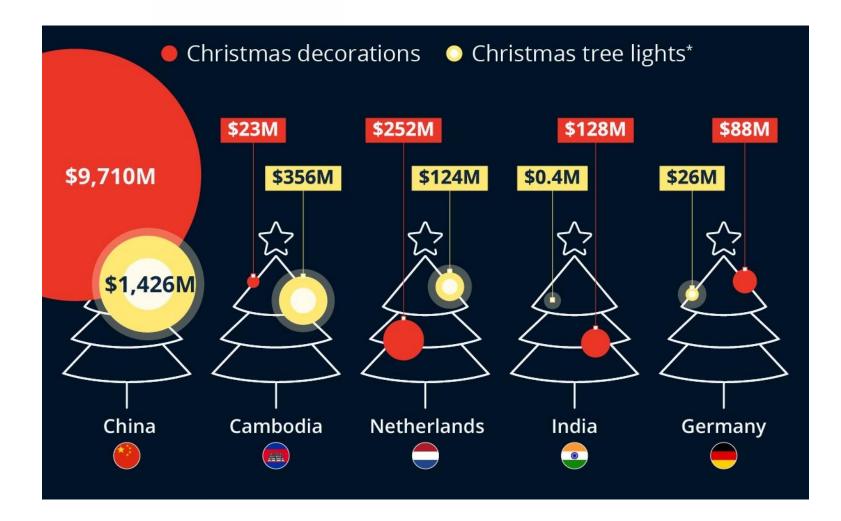

### **4** Who puts the lights on the tree?

India is among the top-5 exporters of Christmas decorations and tree lights in 2022. China is the largest by far