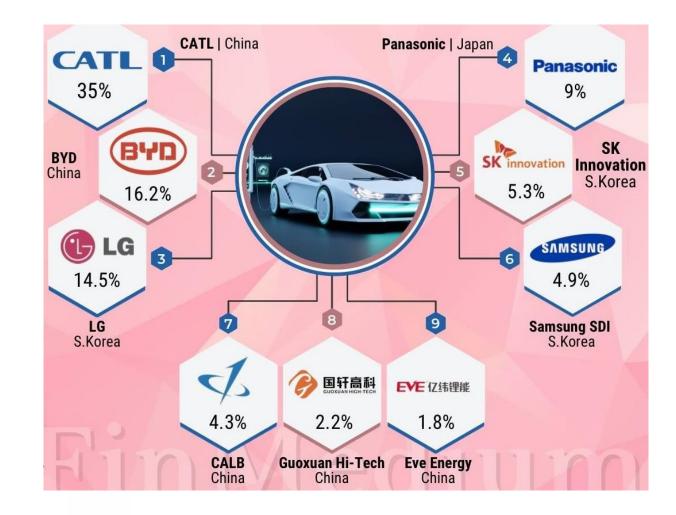

# **8** Leading EV battery manufacturers worldwide

Chinese companies lead the EV battery manufacturing space as of now