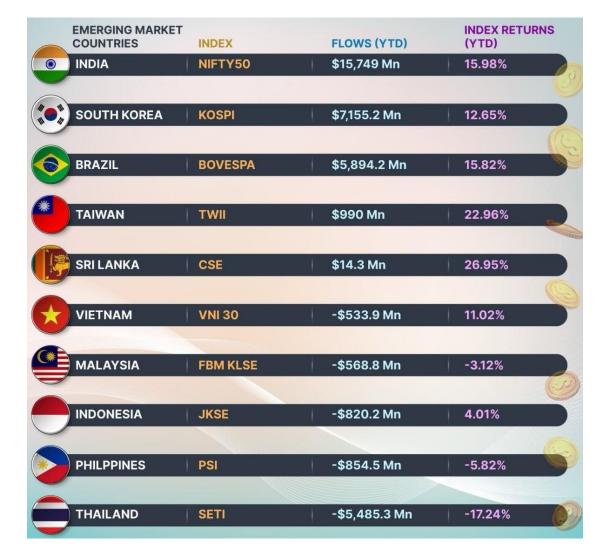

# **2** FPIs net flows into equities

India has seen the largest FPI flows and delivered the best returns YTD among large emerging markets