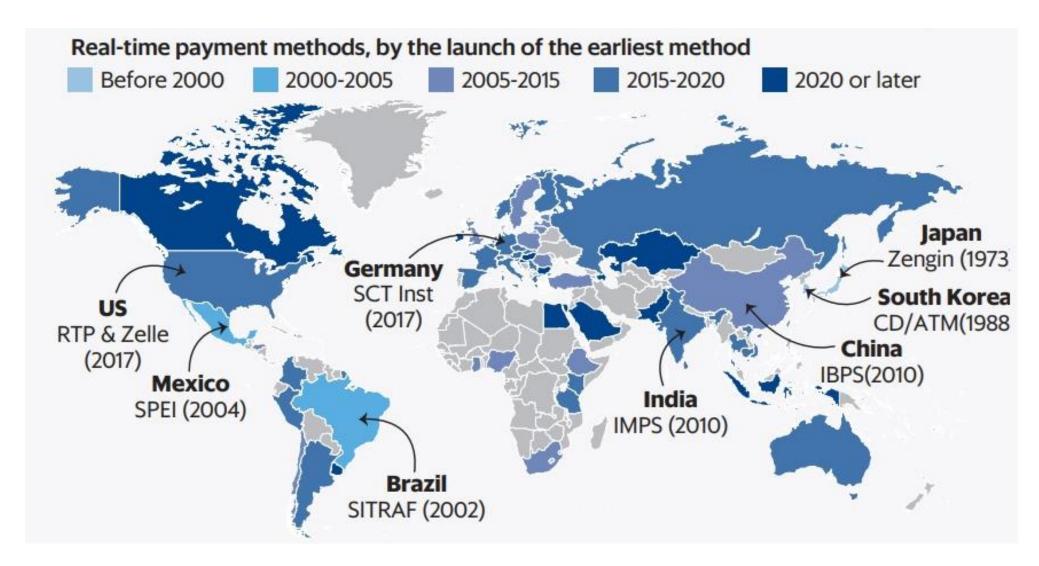

#### 3 Real-time payments

Japan and Korea launched the real-time payments mechanism way ahead of other developed nations