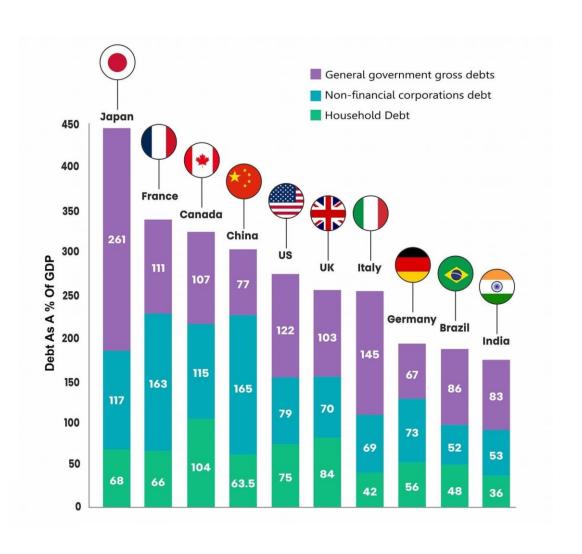

#### 10 Debt as % of GDP

India is the least indebted nation among the major countries