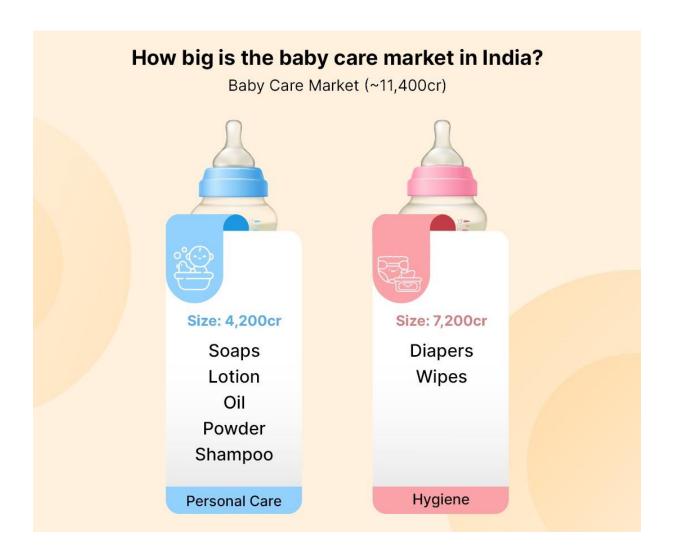

## 6 India's organized Baby care market size is worth Rs 11,400crs

Diapers and Wipes take a lion's share of the total baby care market