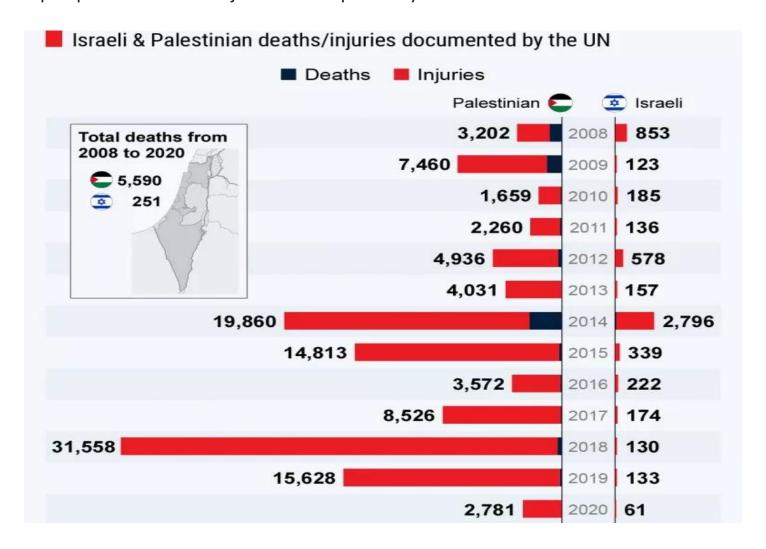

#### Human cost of Israeli-Palestinian conflict

More than 100,000 people have been injured in the past 12 years of conflict