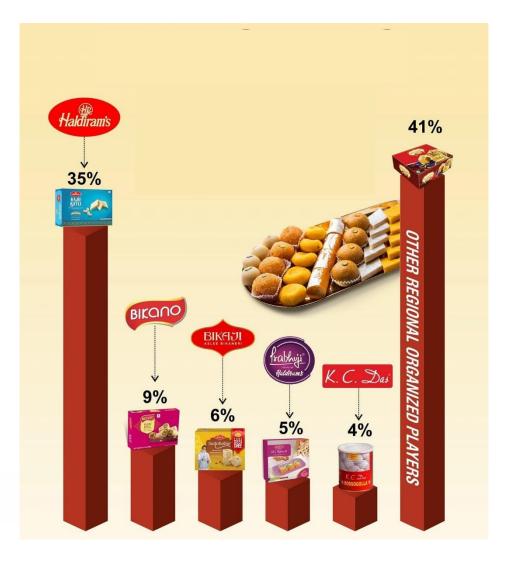

#### 2 India's sweet markets

A large unorganized market controls 41% of the India's sweet market