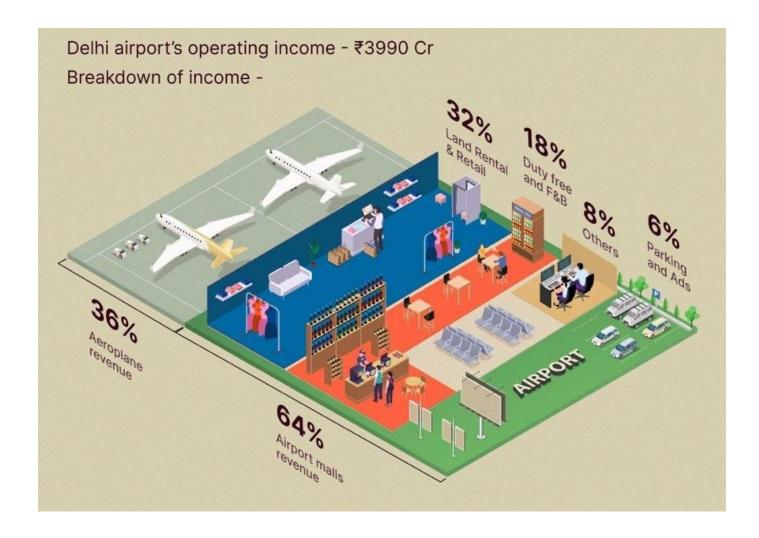

## 5 Are airports becoming shopping malls?

Delhi airport's 50% income is generated from Land rentals, retail, duty free and F&B