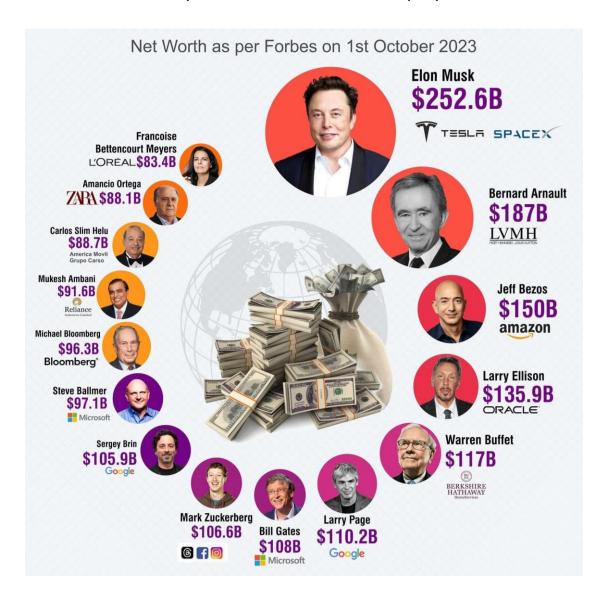

#### 7 Top 15 Billionaires in the world

Only 1 billionaire from Asia in the world's Top 15 list. List remains very dynamic.