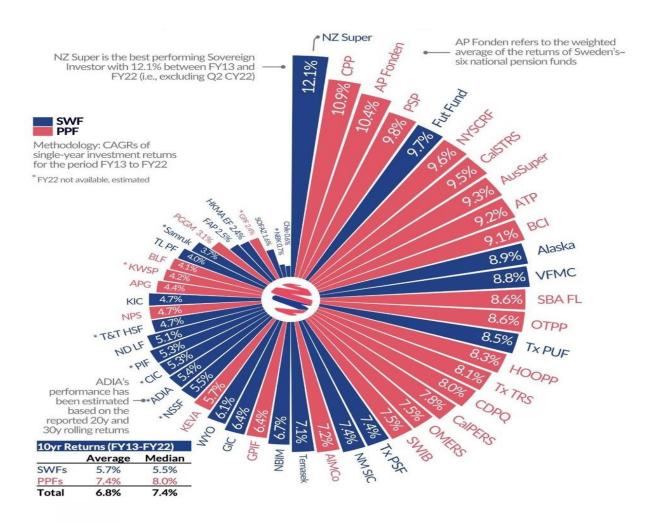

#### 10 Year Returns of Sovereign Investors

NZ Super is the best performing fund with ~12.1% return between FY13 - FY22.