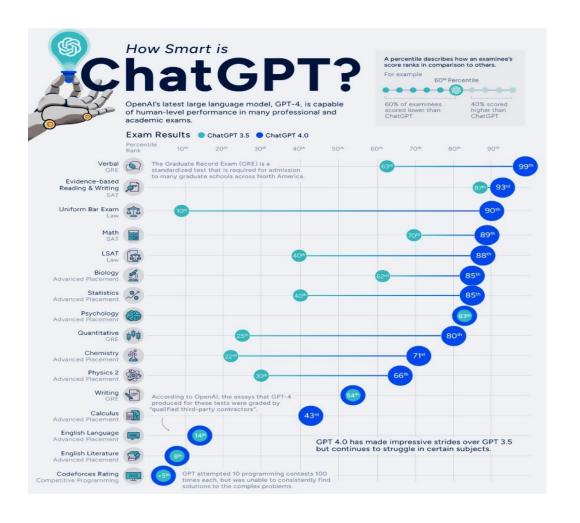

#### 10 How Smart is ChatGPT

Performance of ChatGPT 4 is similar to human level results in many professional exams.