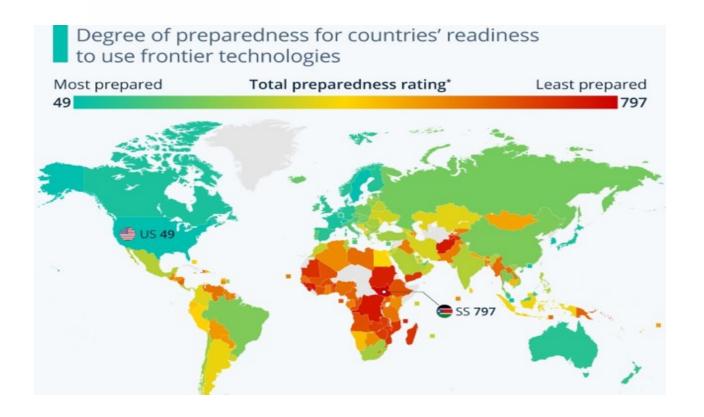

## 4 Countries Ready for Green Tech Transition

Developed countries have better preparedness towards adoption of green tech transition.