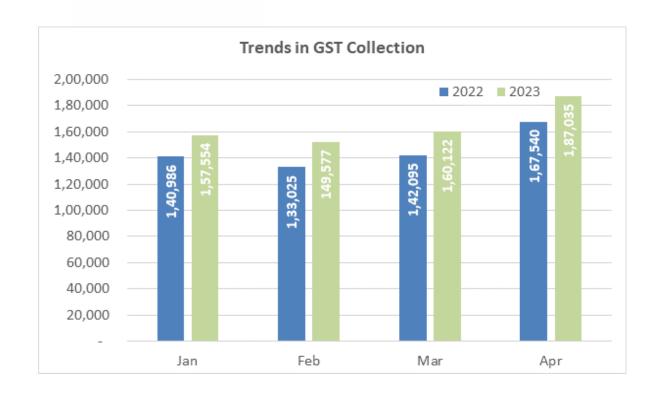

# 9 Increasing GST Collection

Highest ever GST collection achieved in the Month of April 2023. Increasing trend witness month over month.