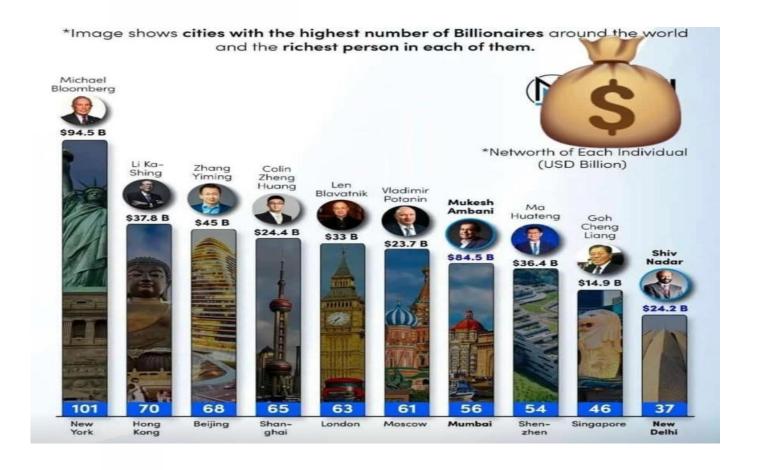

#### 3 World's Billionaire Hotspots across Cities

Mukesh Ambani and Shiv Nadar leads the race from Mumbai and Delhi.