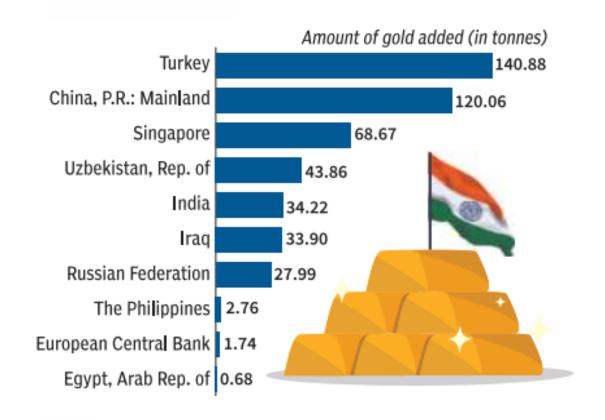

## 5 Countries Adding Most Gold Since March 2022

Emerging countries adding more Gold between March 2022 and March 2023.