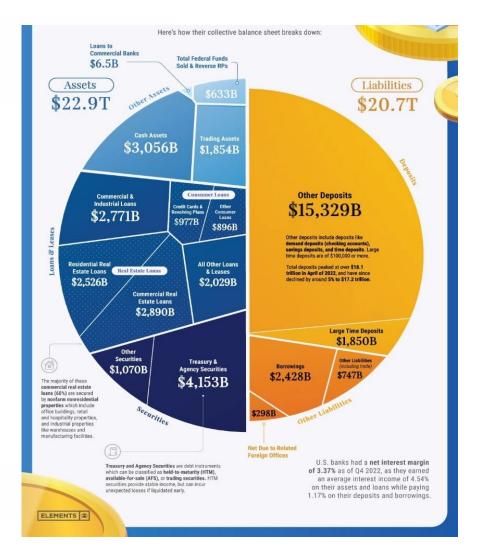

#### 2 Assets and Liabilities of US Banks

There were 4,127 insured commercial banks at start of 2023 having peak deposits in April 2022.