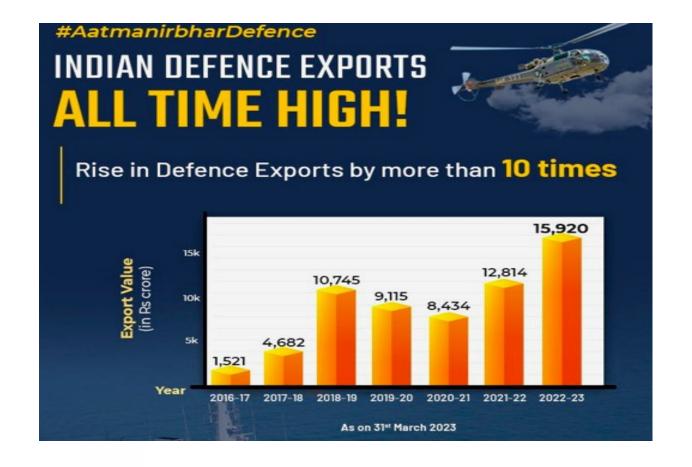

## 8 Increasing Defence Exports

India's defence exports has grown at a CAGR of 28% in the previous 5 years timeline