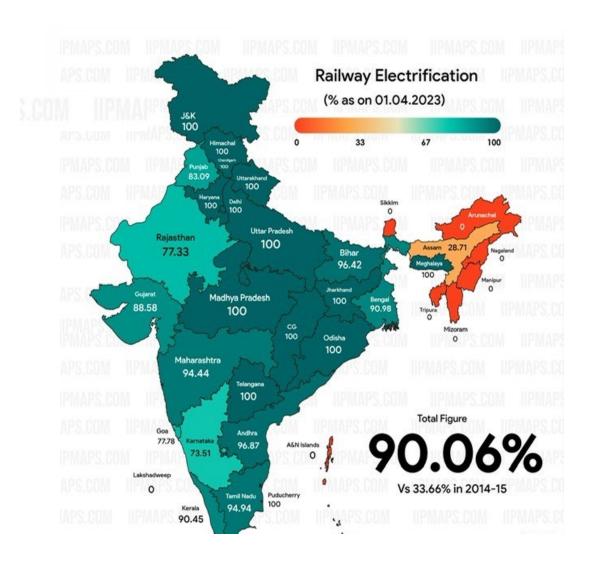

#### 7 India's Railway Electrification

Railway electrification in India has improved to 90.06% as of April 2023 from 33.6% in 2015.