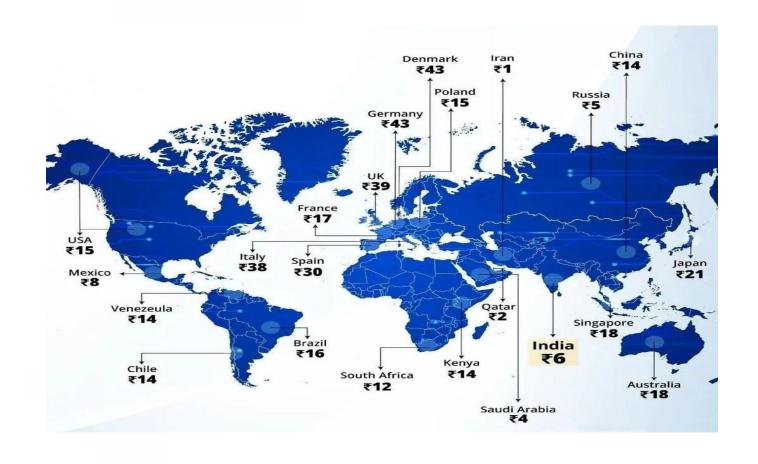

#### 6 Household Electricity Cost in 2022

Average per unit cost of power has shot up substantially across countries in 2022 post the Russia – Ukraine War.